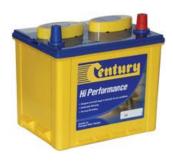

## Australia's most recognised battery name

| Product ID                       | 11423          |  |
|----------------------------------|----------------|--|
| Brand                            | Century        |  |
| Series                           | Hi Performance |  |
| Product                          | 58             |  |
| Technical Specifications:        |                |  |
| Warranty                         | 24 months      |  |
| Volts                            | 12             |  |
| Cold Crank<br>Amps (CCA) @ -180C | 470            |  |